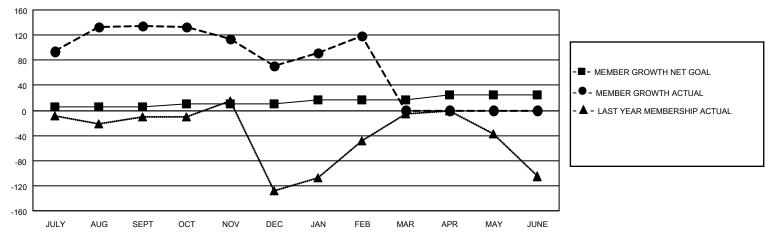

## GOALS AND ACTUAL MEMBERS CUMULATIVE

| DROPPED CLUBS: 2 |     | 62 CLUBS OF 107 ADDED 1 OR<br>MORE NEW MEMBERS | GENDER DISTRIBUTION                 |                                |  |
|------------------|-----|------------------------------------------------|-------------------------------------|--------------------------------|--|
|                  |     | MORE NEW MEMBERS                               | MALE<br>FEMALE                      | 2,884 (80.31%)<br>707 (19.69%) |  |
| DROPPED MEMBERS  |     | NON BINARY PREFER NOT TO ANSWER                |                                     | 0 (0.00%)<br>0 (0.00%)         |  |
| DECEASED         | 16  |                                                | THE ERMOTTO ANOWER                  | 0 (0.0070)                     |  |
| CLUB CANCELLED   | 8   | CLICK HERE FOR CUMULATIVE                      | TOTAL FAMILY UNIT MEMBERS 1,215     |                                |  |
| OTHER            | 166 | MEMBERSHIP DATA                                |                                     |                                |  |
| TOTAL            | 190 |                                                | FAMILY MEMBERS PAYING HALF DUES 670 |                                |  |

## MONTHLY MEMBERSHIP PROGRESS REPORT

LOCATION INDIA District 317 B Results as of: 2/28/2023

| Clubs RESULTS FOR 2022-2023 |   |   |   | Members RESULTS FOR 2022-2023 |   |     |     |
|-----------------------------|---|---|---|-------------------------------|---|-----|-----|
|                             |   |   |   |                               |   |     |     |
| JULY/AUG/SEPT               | 1 | 1 | 0 | JULY/AUG/SEPT                 | 5 | 182 | 37  |
| OCT/NOV/DEC                 | 1 | 1 | 2 | OCT/NOV/DEC                   | 5 | 122 | 143 |
| JAN/FEB/MAR                 | 1 | 1 | 0 | JAN/FEB/MAR                   | 7 | 60  | 10  |
| APR/MAY/JUNE                | 1 | 0 | 0 | APR/MAY/JUNE                  | 8 | 0   | 0   |