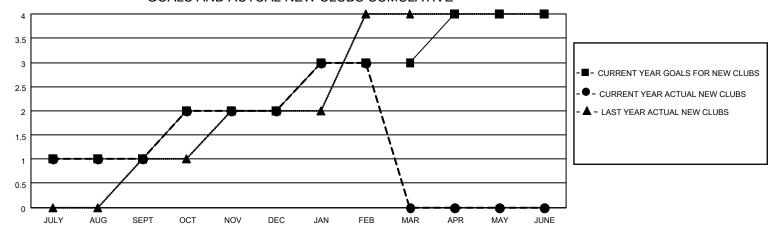

## GOALS AND ACTUAL NEW CLUBS CUMULATIVE

## MONTHLY MEMBERSHIP PROGRESS REPORT

LOCATION INDIA District 317 B Results as of: 2/28/2023

| Clubs RESULTS FOR 2022-2023 |   |   |   | Members RESULTS FOR 2022-2023 |   |     |     |
|-----------------------------|---|---|---|-------------------------------|---|-----|-----|
|                             |   |   |   |                               |   |     |     |
| JULY/AUG/SEPT               | 1 | 1 | 0 | JULY/AUG/SEPT                 | 5 | 182 | 37  |
| OCT/NOV/DEC                 | 1 | 1 | 2 | OCT/NOV/DEC                   | 5 | 122 | 143 |
| JAN/FEB/MAR                 | 1 | 1 | 0 | JAN/FEB/MAR                   | 7 | 60  | 10  |
| APR/MAY/JUNE                | 1 | 0 | 0 | APR/MAY/JUNE                  | 8 | 0   | 0   |